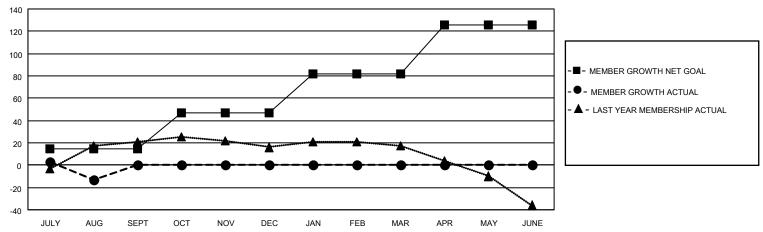

### GOALS AND ACTUAL MEMBERS CUMULATIVE

| DROPPED CLUBS: 0 |    | 11 CLUBS OF 63 ADDED 1 OR MORE<br>NEW MEMBERS | GENDER DISTRIBUTION  MALE 686 (58.38%) |              |     |
|------------------|----|-----------------------------------------------|----------------------------------------|--------------|-----|
| DROPPED MEMBERS  |    |                                               | FEMALE                                 | 489 (41.62%) |     |
| DECEASED         | 4  | CLICK HERE FOR CUMULATIVE                     | TOTAL FAMILY UNIT MEMBERS              |              | 292 |
| OTHER 27         |    | MEMBERSHIP DATA                               | FAMILY MEMBERS PAYING HALF             |              | 147 |
| TOTAL            | 31 |                                               | DOLS                                   |              |     |